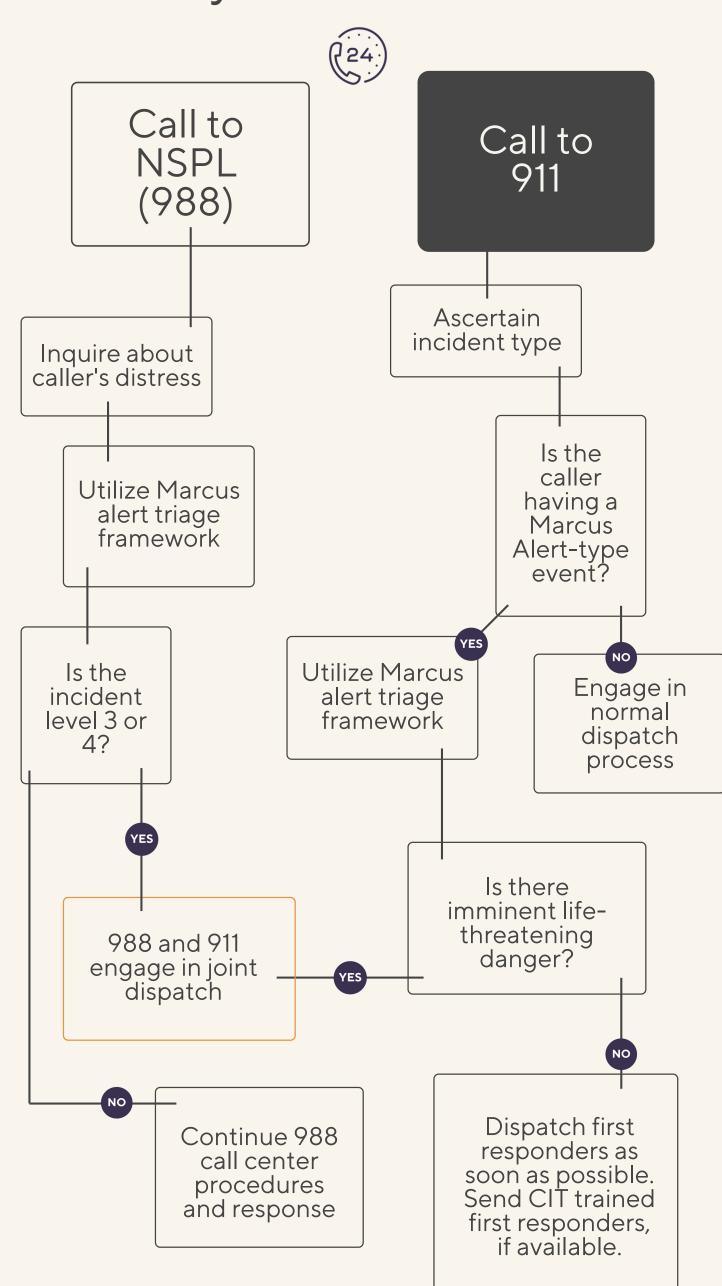

# Local **Marcus Alert** System

## Marcus Alert Levels

#### **Level 1**

Caller with mental distress without imminent danger, homicidal thoughts or behaviors and no plan of suicide.

Phone Support and referral to nearest behavioral health center within 72 hours.

## Level 2

Caller with mental distress with immediate need of service but no homicidal thoughts or behaviors, no plan of suicide and. minor self injurious behaviors.

Behavioral Health Mobile Dispatch

## Level 3

Caller with Aggression, Psychosis, homicidal thoughts, cutting, suicidal thoughts or plans with access to a lethal weapon or an emergency custody order issued for security threat.

Behavioral Health and Law Enforcement Dispatch

## Level 4

Caller with immediate threat to life, active assault on another, presence of a gun or an emergency order issued for security threat.

Law Enforcement
Dispatch with
Behavioral Health post
response